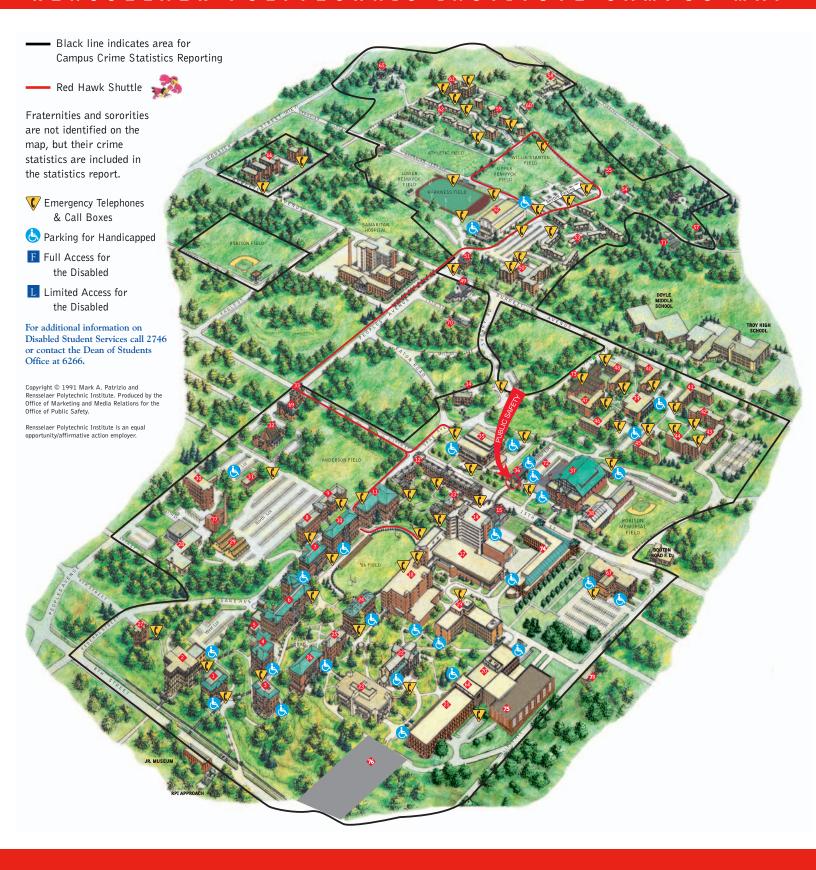

## RENSSELAER POLYTECHNIC INSTITUTE CAMPUS MAP

| ng E                                     |  |
|------------------------------------------|--|
|                                          |  |
| 26. Amos Eaton Hall                      |  |
| 27. Black Cultural Ctr.                  |  |
| ng                                       |  |
| 2 I                                      |  |
| ıbator Ctr.                              |  |
| F                                        |  |
| e, Heffner 🗉                             |  |
|                                          |  |
| nancial Aid                              |  |
| ion <b>F</b>                             |  |
| nation Ctr. 🗉                            |  |
| & Recreation Ctr.                        |  |
| F                                        |  |
| ing Hall                                 |  |
|                                          |  |
|                                          |  |
|                                          |  |
|                                          |  |
|                                          |  |
|                                          |  |
|                                          |  |
|                                          |  |
|                                          |  |
| 49. Chapel and Cultural Ctr.             |  |
| 50. Burdett Residence Hall               |  |
| 51. 2144 Burdett Avenue                  |  |
| 52. Houston Field House 🛮 🗉              |  |
| 53. Rensselaer Apartment Housing Project |  |
| RAHP A Site-Single Students              |  |
| 54. 200 Sunset Terrace                   |  |
| 55. Seismograph Laboratory               |  |
| 57. Greenhouses and Grounds Barn         |  |
| 58. Linac Facility                       |  |
| 59. Stacwyck 🛚 🗓                         |  |
| 2SZ                                      |  |
| 61. Bryckwyck                            |  |
| 62. Rensselaer Apartment Housing Project |  |
| RAHP B Site-Married Students             |  |
| 65. Patroon Manor (1 Detroit Drive)      |  |
| ments                                    |  |
| 67. Academy Hall (Health Services)       |  |
| Hall                                     |  |
| irehouse                                 |  |
|                                          |  |
| rrace                                    |  |
| 72. Mueller Center                       |  |
| 73. Barton Hall 🗉                        |  |
| 74. Biotechnology and                    |  |
| ry Studies Building                      |  |
| e                                        |  |
| ts Center                                |  |
|                                          |  |

20. Cogswell Laboratory 🕒

21. Materials Research Ctr.

23. Folsom Library 🕒

22. Voorhees Computing Ctr.

77. Boiler House 2 78. RPI Ambulance

Mueller Ctr.-72

Nason Hall-41

North Hall-8

Nugent Hall-44